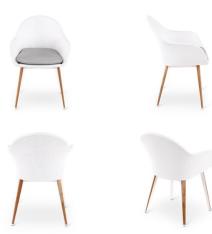

#### General

Description MAXIM armchair white grey, incl. grey cushion
Configuration FIX
In/Outdoor OUTDOOR
Assembly Necessary

#### **Specifications**

 Height (cm)
 88

 Width (cm)
 59

 Depth (cm)
 61

 Net Weight (kg)
 6

 Arm Height (cm)
 65

 Seat Height (cm)
 49

 Seat Depth (cm)
 47

## MarketingText

Enjoying a lovely day outside for hours? The Maxim armchair is so comfortable! The seat is made of woven textile in white. The base is in teak with white alu. To make it even more comfortable, the chair comes with a grey cushion.