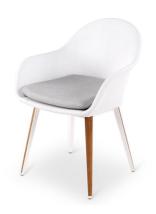

#### General

Description MAXIM armchair white grey, incl. grey cushion
Configuration FIX
In/Outdoor OUTDOOR
Assembly Necessary

#### **Specifications**

 Height (cm)
 88

 Width (cm)
 59

 Depth (cm)
 61

 Net Weight (kg)
 6

 Arm Height (cm)
 65

 Seat Height (cm)
 49

 Seat Depth (cm)
 47

## MarketingText

Enjoying a lovely day outside for hours? The Maxim armchair is so comfortable! The seat is made of woven textile in white. The base is in teak with white alu. To make it even more comfortable, the chair comes with a grey cushion.