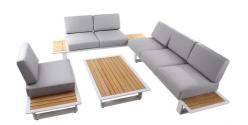

# MarketingText

The Donya set is in aluminium combined with teak. The set consists of a 1-seat, 2-seat and 3-seat, each with comfortable cushions. The accompanying coffee table is made of the same material.