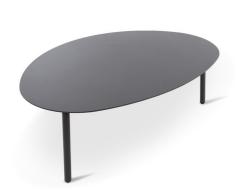

#### General

Description ILONA coffee table 100x70 alu anthracite
Configuration FIX
In/Outdoor OUTDOOR
Assembly Necessary

#### **Specifications**

 Height (cm)
 34

 Width (cm)
 70

 Depth (cm)
 100

 Net Weight (kg)
 8

Table Leg MaterialAluminiumTable Top MaterialAluminiumTable Top Shapetriangle