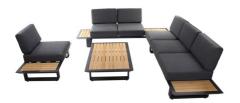

## MarketingText

The Donya set is in aluminium combined with teak. The set consists of a 1-seat, 2-seat and 3-seat, each with comfortable cushions. The accompanying coffee table is made of the same material.

2,04

2.04

95

1

4

DONYA set charcoal alu + teak incl cushions cloud grey FIX OUTDOOR Not Necessary