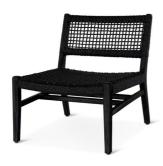

black FIX

OUTDOOR

Not Necessary

NAOMI loungechair teak ebony, black weaving, incl cushion

## MarketingText

Looking for teak furniture? The Castle Line teak collection is robust with a refined finish in every detail. Durability and beautiful details make this furniture the perfect addition to your outdoor space.