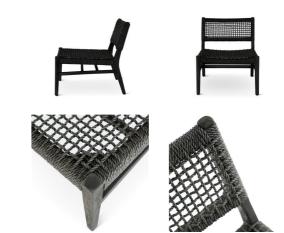

black FIX

OUTDOOR

Not Necessary

NAOMI loungechair teak ebony, black weaving, incl cushion

## MarketingText

Looking for teak furniture? The Castle Line teak collection is robust with a refined finish in every detail. Durability and beautiful details make this furniture the perfect addition to your outdoor space.