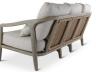

#### General

DescriptionANAIS 3-seat teak grey beige weaving, incl cushions beigeConfigurationFIXIn/OutdoorOUTDOORAssemblyNot Necessary

76

94

90

66

44

70

#### MarketingText

The Castle Line black teak collection was a success. It is robust with a refined finish in every detail. Durability and beautiful details make this furniture the perfect addition to your outdoor space. In addition to the black colour, there is now also a grey color variant.