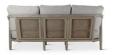

#### General

DescriptionANAIS 3-seat teak grey beige weaving, incl cushions beigeConfigurationFIXIn/OutdoorOUTDOORAssemblyNot Necessary

76

94

90

66

44

70

#### MarketingText

The Castle Line black teak collection was a success. It is robust with a refined finish in every detail. Durability and beautiful details make this furniture the perfect addition to your outdoor space. In addition to the black colour, there is now also a grey color variant.