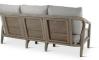

#### General

DescriptionANAIS 3-seat teak grey beige weaving, incl cushions beigeConfigurationFIXIn/OutdoorOUTDOORAssemblyNot Necessary

76

94

90

66

44

70

#### MarketingText

The Castle Line black teak collection was a success. It is robust with a refined finish in every detail. Durability and beautiful details make this furniture the perfect addition to your outdoor space. In addition to the black colour, there is now also a grey color variant.