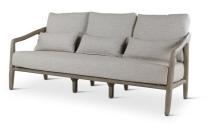

#### General

DescriptionANAIS 3-seat teak grey beige weaving, incl cushions beigeConfigurationFIXIn/OutdoorOUTDOORAssemblyNot Necessary

76

94

90

66

44

70

#### MarketingText

The Castle Line black teak collection was a success. It is robust with a refined finish in every detail. Durability and beautiful details make this furniture the perfect addition to your outdoor space. In addition to the black colour, there is now also a grey color variant.