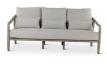

#### General

DescriptionANAIS 3-seat teak grey beige weaving, incl cushions beigeConfigurationFIXIn/OutdoorOUTDOORAssemblyNot Necessary

76

94

90

66

44

70

#### MarketingText

The Castle Line black teak collection was a success. It is robust with a refined finish in every detail. Durability and beautiful details make this furniture the perfect addition to your outdoor space. In addition to the black colour, there is now also a grey color variant.