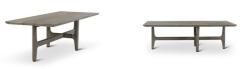

#### General

Description ELISA coffee table teak grey

Configuration FIX

In/Outdoor OUTDOOR
Assembly Not Necessary

#### **Specifications**

Height (cm) 40 Width (cm) 60 Depth (cm) 140 22 Net Weight (kg) Table Leg Material Teak **Table Top Material** Teak Table Top Shape rectangle Table Top Shape Edge straight