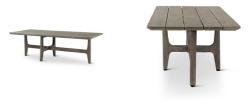

#### General

Description ELISA coffee table teak grey

Configuration FIX

In/Outdoor OUTDOOR
Assembly Not Necessary

#### **Specifications**

Height (cm) 40 Width (cm) 60 Depth (cm) 140 22 Net Weight (kg) Table Leg Material Teak **Table Top Material** Teak Table Top Shape rectangle Table Top Shape Edge straight