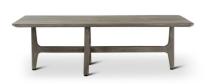

#### General

Description ELISA coffee table teak grey

Configuration FIX

In/Outdoor OUTDOOR
Assembly Not Necessary

#### **Specifications**

Height (cm) 40 Width (cm) 60 Depth (cm) 140 22 Net Weight (kg) Table Leg Material Teak **Table Top Material** Teak Table Top Shape rectangle Table Top Shape Edge straight