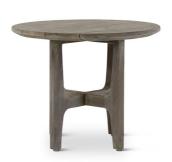

#### General

Description ELISA side table d60 teak grey

Configuration FIX

In/Outdoor OUTDOOR
Assembly Not Necessary

## **Specifications**

Height (cm) 50
Width (cm) 60
Depth (cm) 60
Net Weight (kg) 9
Table Leg Material Teak
Table Top Material Teak
Table Top Shape round
Table Top Shape Edge straight