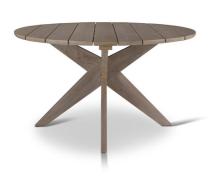

#### General

Description BROOKLYN table d135 teak grey

Configuration FIX

In/Outdoor OUTDOOR Assembly Necessary

#### **Specifications**

Height (cm) 78 Width (cm) 135 Depth (cm) 135 Net Weight (kg) 45 Table Leg Material Teak **Table Top Material** Teak Table Top Shape round Table Top Shape Edge beveled Table Top Thickness (cm) 3 HeightUnderTheTable (cm) 74