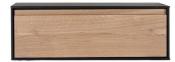

#### General

| Description   | RUBIC box 19x57 black, drawer naturel |
|---------------|---------------------------------------|
| Configuration | FIX                                   |
| In/Outdoor    | INDOOR                                |
| Assembly      | Not Necessary                         |

# Specifications

| Height (cm)     | 19         |
|-----------------|------------|
| Width (cm)      | 57         |
| Depth (cm)      | 35         |
| Net Weight (kg) | 11         |
| Frame Material  | Oak veneer |
| Doors Material  | Oak        |