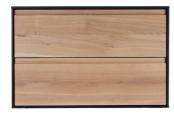

#### General

| Description   | RUBIC box 37x57 black, drawer/drawer naturel |
|---------------|----------------------------------------------|
| Configuration | FIX                                          |
| In/Outdoor    | INDOOR                                       |
| Assembly      | Not Necessary                                |

# Specifications

| Height (cm)     | 37         |
|-----------------|------------|
| Width (cm)      | 57         |
| Depth (cm)      | 35         |
| Net Weight (kg) | 19         |
| Frame Material  | Oak veneer |
| Doors Material  | Oak        |

## MarketingText

The Rubic collection consists of shelves and tables with an industrial look. The racks are made of a black metal frame with oak shelves. From now on, there are also boxes available to put in the Rubic rack. These come in 4 different models.