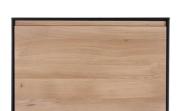

#### General

Description RUBIC box 37x57 black, door naturel

Configuration FIX In/Outdoor INDOOR Assembly Not Necessary

## **Specifications**

 Height (cm)
 37

 Width (cm)
 57

 Depth (cm)
 35

 Net Weight (kg)
 13

Frame Material Oak veneer

Doors Material Oak

# MarketingText

The Rubic collection consists of shelves and tables with an industrial look. The racks are made of a black metal frame with oak shelves. From now on, there are also boxes available to put in the Rubic rack. These come in 4 different models.