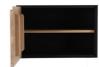

#### General

Description RUBIC box 37x57 black, door naturel

Configuration FIX In/Outdoor INDOOR Assembly Not Necessary

## **Specifications**

 Height (cm)
 37

 Width (cm)
 57

 Depth (cm)
 35

 Net Weight (kg)
 13

Frame Material Oak veneer

Doors Material Oak

# MarketingText

The Rubic collection consists of shelves and tables with an industrial look. The racks are made of a black metal frame with oak shelves. From now on, there are also boxes available to put in the Rubic rack. These come in 4 different models.