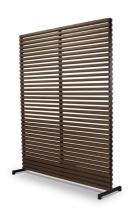

#### General

Description YARI roomdevider teak grey with aluminium

Configuration FIX

In/Outdoor OUTDOOR
Assembly Not Necessary

### MarketingText

The teak Yari room divider is available in 2 different colours, grey and black. The walls are very suitable for rearranging your garden or other space or to separate areas.