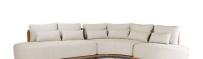

#### General

Description PISANG lounge set teak naturel incl cushion set cream

Configuration FIX

In/Outdoor OUTDOOR
Assembly Not Necessary

### **Specifications**

| Height (cm)      | 78  |
|------------------|-----|
| Width (cm)       | 340 |
| Depth (cm)       | 265 |
| Net Weight (kg)  | 160 |
| Seat Height (cm) | 49  |

## MarketingText

Looking for teak furniture? The Castle Line teak collection is robust with a refined finish in every detail. Durability and beautiful details make this furniture the perfect addition to your outdoor space.