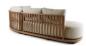

#### General

Description PISANG lounge set teak naturel incl cushion set cream

Configuration FIX

In/Outdoor OUTDOOR
Assembly Not Necessary

### **Specifications**

| Height (cm)      | 78  |
|------------------|-----|
| Width (cm)       | 340 |
| Depth (cm)       | 265 |
| Net Weight (kg)  | 160 |
| Seat Height (cm) | 49  |

## MarketingText

Looking for teak furniture? The Castle Line teak collection is robust with a refined finish in every detail. Durability and beautiful details make this furniture the perfect addition to your outdoor space.