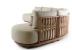

#### General

Description PISANG lounge set teak naturel incl cushion set cream

Configuration FIX

In/Outdoor OUTDOOR
Assembly Not Necessary

### **Specifications**

| Height (cm)      | 78  |
|------------------|-----|
| Width (cm)       | 340 |
| Depth (cm)       | 265 |
| Net Weight (kg)  | 160 |
| Seat Height (cm) | 49  |

## MarketingText

Looking for teak furniture? The Castle Line teak collection is robust with a refined finish in every detail. Durability and beautiful details make this furniture the perfect addition to your outdoor space.